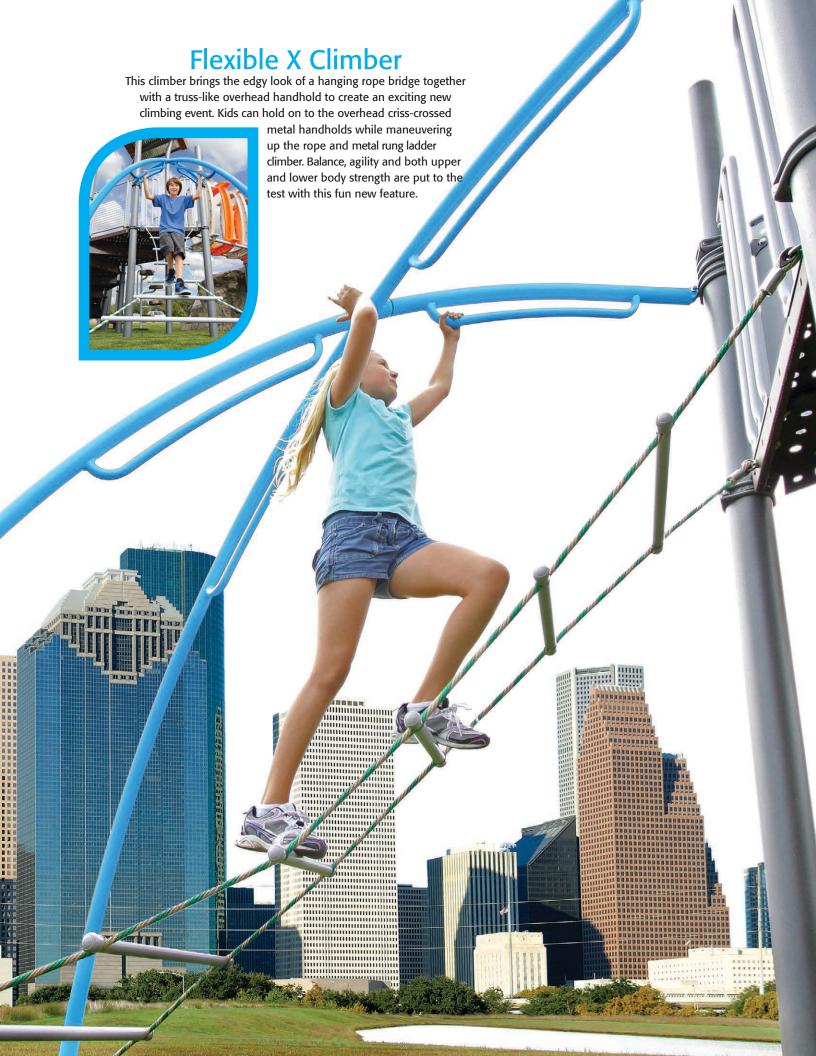

Flexible X Climber!

#### **Truss Overhead Ladder**

The Truss Overhead Ladder adds another dimension to your NU-Edge climbing components. Kids will love the challenge of navigating the truss ladder while building their upper body strength, as well as developing both fine and gross motor skills.