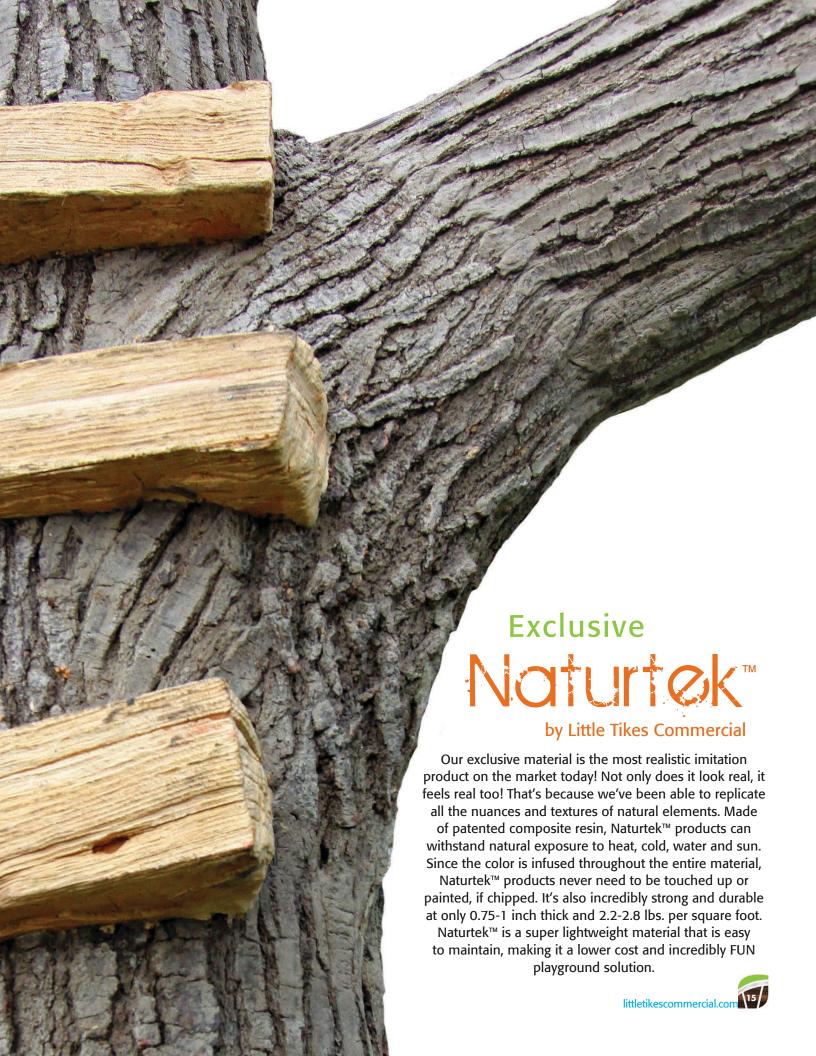

"Is it Real or is it Naturtek?"™

#### NU-Edge™ Inclined Rock Challenge Wall

Our NU-Edge Inclined Rock Challenge Wall provides kids with a challenging and fun climbing experience. Made of Naturtek® materials, this new design offers easy to grip hand and foot holds and creates an adventurous new way to reach playground decks.

#### **Tree Climbers**

Our Tree Climbers encourage imaginative play. Choose between our Classic Tree Climber or the Tree Climber with a Ladder. Our Classic Tree Climber features a natural, realistic look of a tree, simulating a real tree climbing experience. Our second tree climber features a wood plank ladder, reminiscent of beloved childhood tree houses. For a close- up view of the Tree Climber with a Ladder, see page 12.

### Arched Log Climber Our traditional arch shaped steel climber has been

Our traditional arch shaped steel climber has been transformed to feature our Naturtek™ wood planks, adding a fun new dimension to this popular classic.