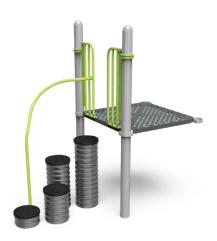

#### **Culvert Climber**

just a little challenge to the climb.

Step up the urban aesthetic with these corrugated metal stepping stones that allow kids to test their balance and coordination. Use them as access to a deck or as an independent activity!