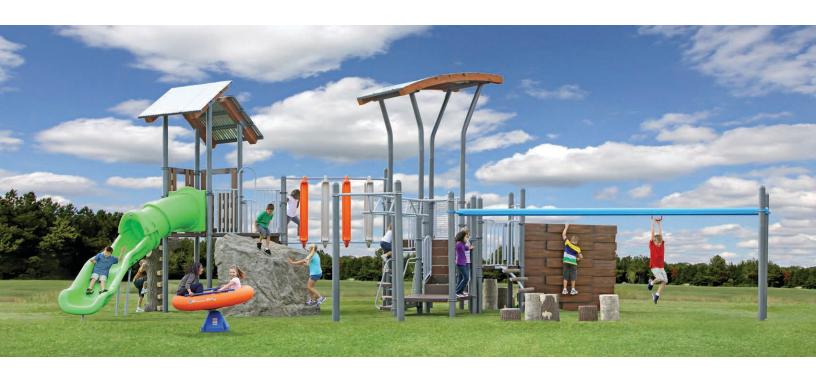

#### NU-edge: Where Nature Meets the Built Environment.

Little Tikes Commercial is on the edge of adventure with this exciting new approach to playground design! Natural Urban Edge was inspired by the outdoors and all the fun activities that happen there. We have taken both urban and rustic features from our environment and fused them into one new and exciting play experience. The NU-Edge play components simulate nature and instill in kids the fun and excitement of exploring the outdoors.

#### the ultimate adventure ground

Little Tikes Commercial has designed a play system totally different from anything you've ever seen. Our Natural Urban Edge playground will challenge kids physically, while stimulating their imaginations.

The natural elements of the NU-Edge play system allows children to create their own adventures by simulating the characteristics of real outdoor environments. Whether climbing the trees of the Hundred Acre Wood with Christopher Robin or conquering the rocky seaside cliffs with Captain Hook, the NU-Edge Natural play events are sure to invoke a multitude of imaginative scenarios for every stage of development.