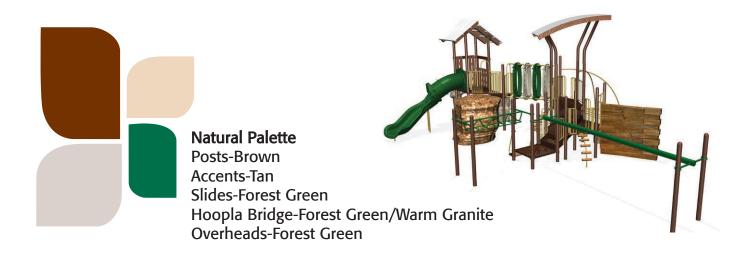

nhancing an existing one, Naturtek™ boulders are a fun and naturalistic addition to any outdoor space.

Made from a patented composite resin, Naturtek™ artificial trees are ultra-realistic and have many advantages over the real thing. Our trees are UV stable and will not fade, stain, chip or break after extended exposure to the elements. In addition, they never need watering, never wilt or die and never grow too large. They also conform to ASTM E84 Class I Rating for fire safety.







Our Woven Wire Panel features a linked metal design, which fits right in with the urban features of the NU-Edge product line. The heavy-duty wire construction allows for visibility on the playground decks, while keeping kids safe on higher structures.

"Is it Real or is it Naturtek?"™





# colorpaleites









#### Create a Custom Design for your NU-Edge™ playground

by adding components from our KidBuilders® and PlayBuilders® line.





Back

Create a magical enchanted forest with our tree canopy roof and treehouse panels combined with the NU-Edge components.

Choose from the design configurations featured here or go to our website for more components:

www.littletikescommercial.com









NU-Edge components are available on our KidBuilders 5" post system for maximum versatility. It is also available on our PlayBuiders 3.5" post system making it a great value when budgets are tight.









United States 878 E. Highway 60 Monett, Missouri, USA 65708 800.325.8828 Fax: 417.354.2273 little tikes commercial.com

#### Canada PO Box 125

Paris, Ontario Canada N3L 3E7 519.442.6331 800.265.9