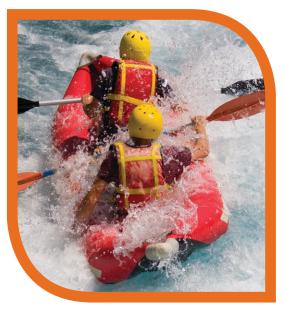

## urban

Rock climbing, white water rafting, and ziplining are all simulated in our edgy NU-Edge play events. Imagine ziplining across a canyon, down a mountain or through a canopy of trees on our Track Ride. Thrill-seekers will not be disappointed with our new line of edgy, adventurous play events.

# COMPONSINS

on the playground! Our Thrilling Raft Rider encourages interactive play, which helps develop self-confidence through interaction. It also builds self-esteem, peer relationships, and social skill development. An important component of this event is the pivoting mechanism. Realistic raft motion is achieved via an omnidirectional bearing mechanism that allows for unlimited user defined motion. Because the mechanism uses a single access, children are allowed to maneuver the Raft Rider in every direction, simulating the actual feel of rafting down the rapids.