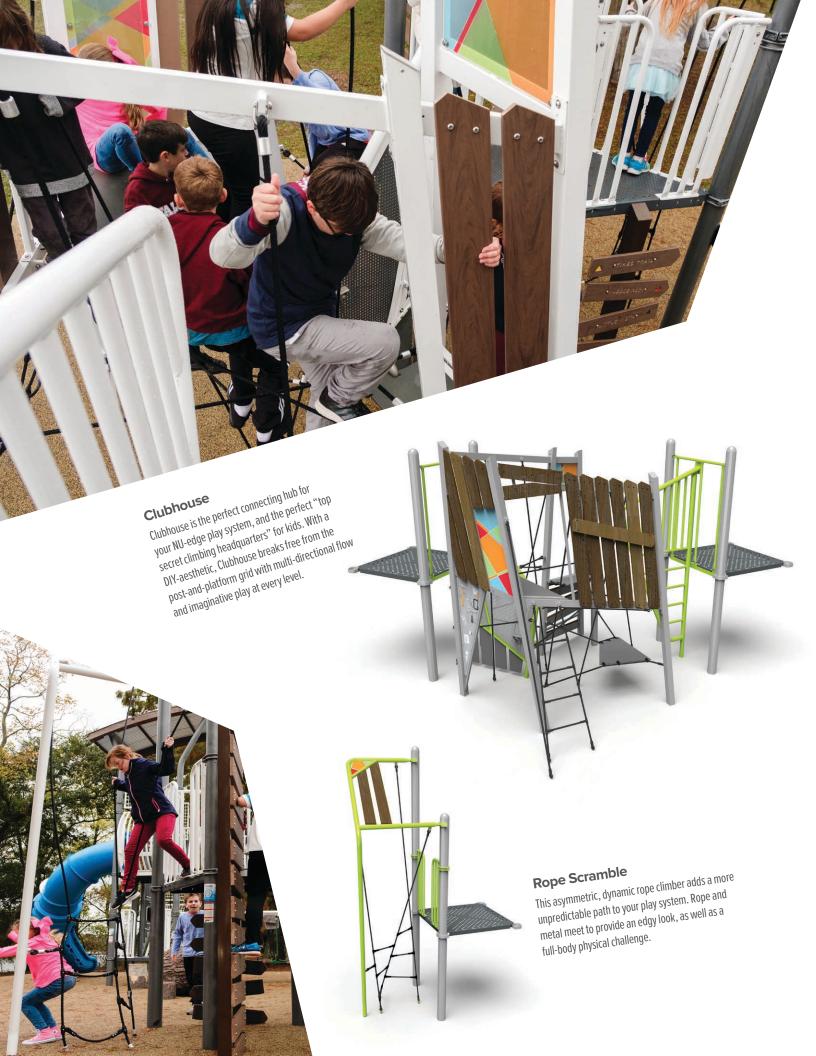

#### **Tree Climbers**

Our Tree Climbers encourage imaginative play. Choose between our Classic Tree Climber or the Tree Climber with a Ladder. Our Classic Tree Climber features a natural, realistic look of a tree, simulating a real tree climbing experience. Our second tree climber features a wood plank ladder, reminiscent of beloved childhood tree houses. For a close- up view of the Tree Climber with a Ladder, see page 12.

#### **Tree Climbers**

Our Tree Climbers encourage imaginative play.
Choose between our Classic Tree Climber or
the Tree Climber with a Ladder. Our Classic Tree
Climber features a natural, realistic look of a tree,
simulating a real tree climbing experience. Our
second tree climber features a wood plank ladder,
reminiscent of beloved childhood tree houses.