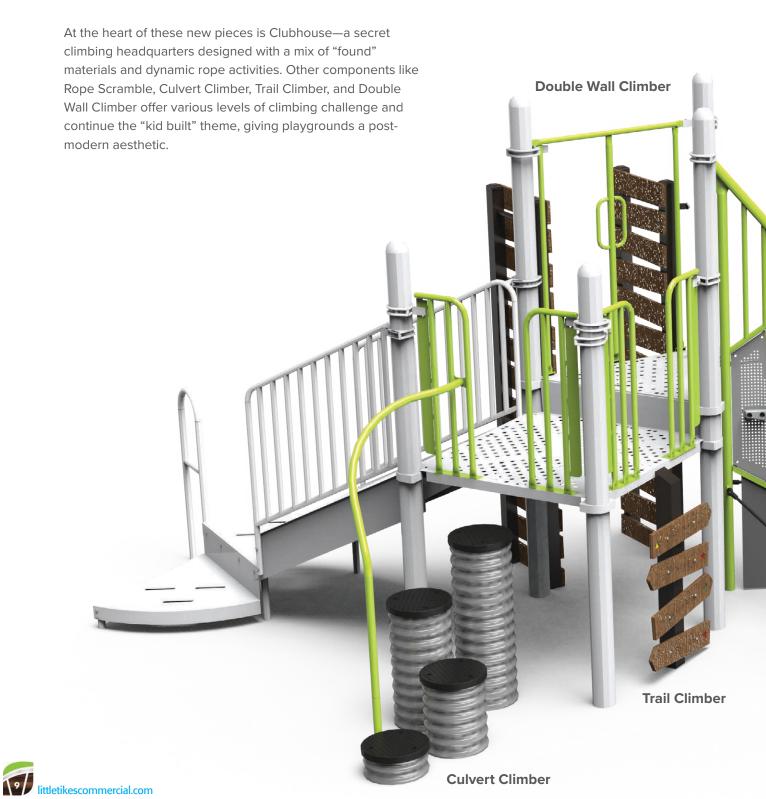

#### **Double Wall Climber**

Kids can push their personal limits by scaling these rustic-looking, faux wood clad walls. Climb up either side or challenge your strength by using both to shimmy up.

#### **Culvert Climber**

just a little challenge to the climb.

Step up the urban aesthetic with these corrugated metal stepping stones that allow kids to test their balance and coordination. Use them as access to a deck or as an independent activity!