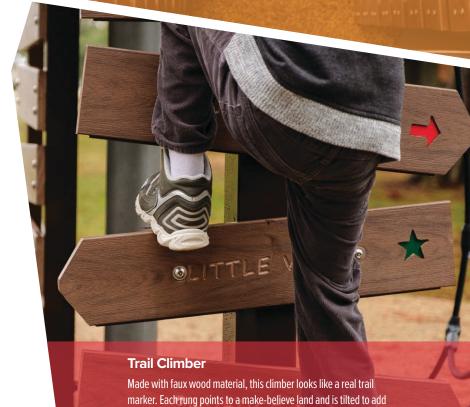

#### **Tree Climbers**

Our Tree Climbers encourage imaginative play. Choose between our Classic Tree Climber or the Tree Climber with a Ladder. Our Classic Tree Climber features a natural, realistic look of a tree, simulating a real tree climbing experience. Our second tree climber features a wood plank ladder, reminiscent of beloved childhood tree houses. For a close- up view of the Tree Climber with a Ladder, see page 12.

#### **Tree Climbers**

Our Tree Climbers encourage imaginative play.
Choose between our Classic Tree Climber or
the Tree Climber with a Ladder. Our Classic Tree
Climber features a natural, realistic look of a tree,
simulating a real tree climbing experience. Our
second tree climber features a wood plank ladder,
reminiscent of beloved childhood tree houses.