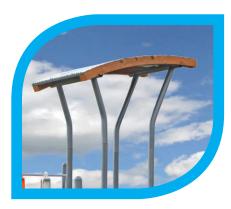

## **Create**

a New Look for Your Playground!

The NU-Edge roof comes in two distinct sun-shade designs, combining urban and corrugated metal with the natural look of Naturtek™ wood beams. The curved beam roof and a slanted beam roof are both available, and can be used alone or doubled up for a unique lodge style design for your playground.

matarias

The NU-Edge playground is designed with two distinctive sun-shade roofs, combining urban corrugated metal with the natural look of Naturtek wood beams. The curved beam roof and a slanted beam roof are both available, and can be used alone or doubled up for a unique lodge style design for your playground.