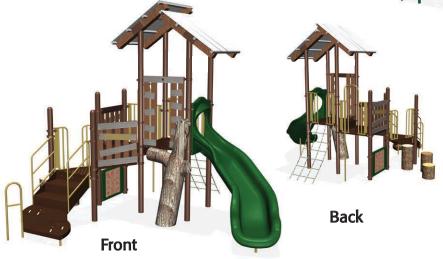

#### Create a Custom Design for your NU-Edge™ playground

by adding components from our KidBuilders® and PlayBuilders® line.

Back

Create a magical enchanted forest with our tree canopy roof and treehouse panels combined with the NU-Edge components.

Choose from the design configurations featured here or go to our website for more components:

www.littletikescommercial.com

NU-Edge components are available on our KidBuilders 5" post system for maximum versatility. It is also available on our PlayBuiders 3.5" post system making it a great value when budgets are tight.