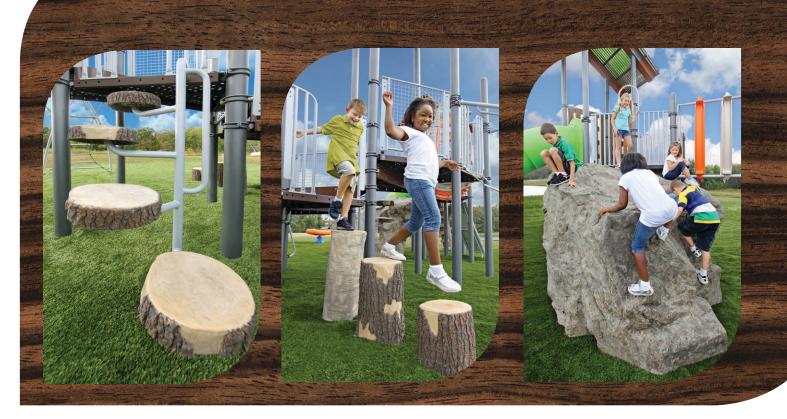

#### Log Slice Climber

The traditional spiral staircase gets a makeover from Mother Nature. This climber gets kids up on the decks while helping build balance, agility and lower body strength.

#### Tree Stump Climber

Our realistic Tree Stump Climber is great for balance and coordination. The varying heights and shapes create a challenging climbing experience as kids maneuver from one stump to the next. The contrasting tree bark textures of birch and pine create a distinctive look for your playground. This component is available on both our Kid-Builders® and PlayBuilders® systems giving you maximum versatility and design options.

Naturtek™ climbing boulders bring the excitement and natural beauty of climbing to playgrounds across the country. From freestanding boulders to elaborate rocky super-structures, we provide children of all ages a unique way to exercise the body and mind. The result is an unbelievably realistic and durable boulder—climbable from every angle at varying degrees of difficulty. Whether incorporating climbing boulders into an active playground setting, or enhancing an existing one, Naturtek™ boulders are a fun and naturalistic addition to any outdoor space.