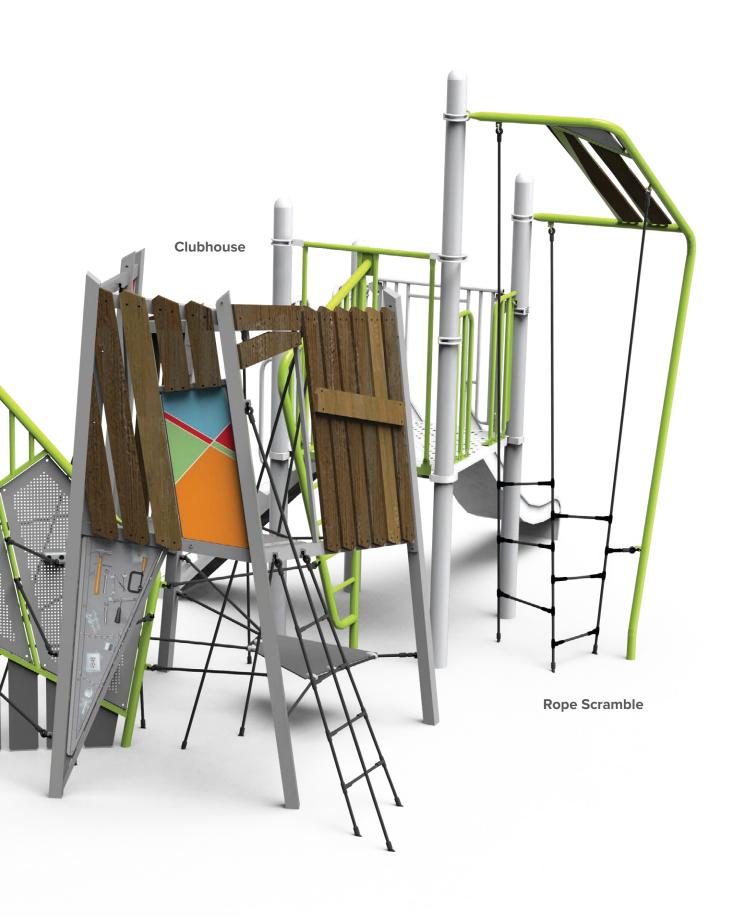

#### **Tree Climbers**

Our Tree Climbers encourage imaginative play. Choose between our Classic Tree Climber or the Tree Climber with a Ladder. Our Classic Tree Climber features a natural, realistic look of a tree, simulating a real tree climbing experience. Our second tree climber features a wood plank ladder, reminiscent of beloved childhood tree houses. For a close- up view of the Tree Climber with a Ladder, see page 12.

#### **Truss Overhead Ladder**

The Truss Overhead Ladder adds another dimension to your NU-Edge climbing components. Kids will love the challenge of navigating the truss ladder while building their upper body strength, as well as developing both fine and gross motor skills.