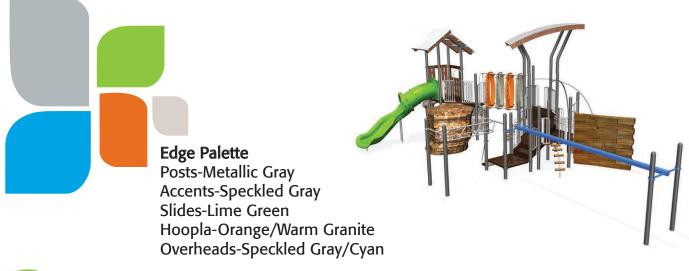

cing an existing one, Naturtek™ boulders are a fun and naturalistic addition to any outdoor space.

Made from a patented composite resin, Naturtek™ artificial trees are ultra-realistic and have many advantages over the real thing. Our trees are UV stable and will not fade, stain, chip or break after extended exposure to the elements. In addition, they never need watering, never wilt or die and never grow too large. They also conform to ASTM E84 Class I Rating for fire safety.







Our Woven Wire Panel features a linked metal design, which fits right in with the urban features of the NU-Edge product line. The heavy-duty wire construction allows for visibility on the playground decks, while keeping kids safe on higher structures.

"Is it Real or is it Naturtek?"™





# colorpaleites









#### Create a Custom Design for your NU-Edge™ playground

by adding components from our KidBuilders® and PlayBuilders® line.





Back

Create a magical enchanted forest with our tree canopy roof and treehouse panels combined with the NU-Edge components.

Choose from the design configurations featured here or go to our website for more components:

www.littletikescommercial.com









NU-Edge components are available on our KidBuilders 5" post system for maximum versatility. It is also available on our PlayBuiders 3.5" post system making it a great value when budgets are tight.









United States 878 E. Highway 60 Monett, Missouri, USA 65708 800.325.8828 Fax: 417.354.2273 little tikes commercial.com

#### Canada PO Box 125

Paris, Ontario Canada N3L 3E7 519.442.6331 800.265.9953