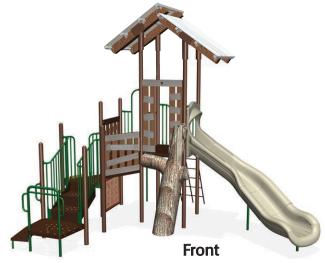

#### **Tree Climbers**

Our Tree Climbers encourage imaginative play. Choose between our Classic Tree Climber or the Tree Climber with a Ladder. Our Classic Tree Climber features a natural, realistic look of a tree, simulating a real tree climbing experience. Our second tree climber features a wood plank ladder, reminiscent of beloved childhood tree houses. For a close- up view of the Tree Climber with a Ladder, see page 12.

#### **Track Rider**

Our modernized Track Ride is sure to be the hit of the playground! Kids hang on and glide under the track to the other end, just like a real zipline. This challenging component aids in increasing upper body strength, as well as fostering the emotional benefits of increased self-confidence.

### Arched Log Climber Our traditional arch shaped steel climber has been

Our traditional arch shaped steel climber has been transformed to feature our Naturtek™ wood planks, adding a fun new dimension to this popular classic.