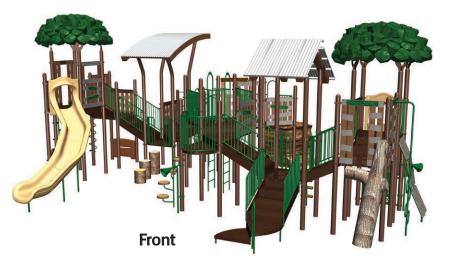

#### Create a Custom Design for your NU-Edge™ playground

by adding components from our KidBuilders® and PlayBuilders® line.

Back

Create a magical enchanted forest with our tree canopy roof and treehouse panels combined with the NU-Edge components.