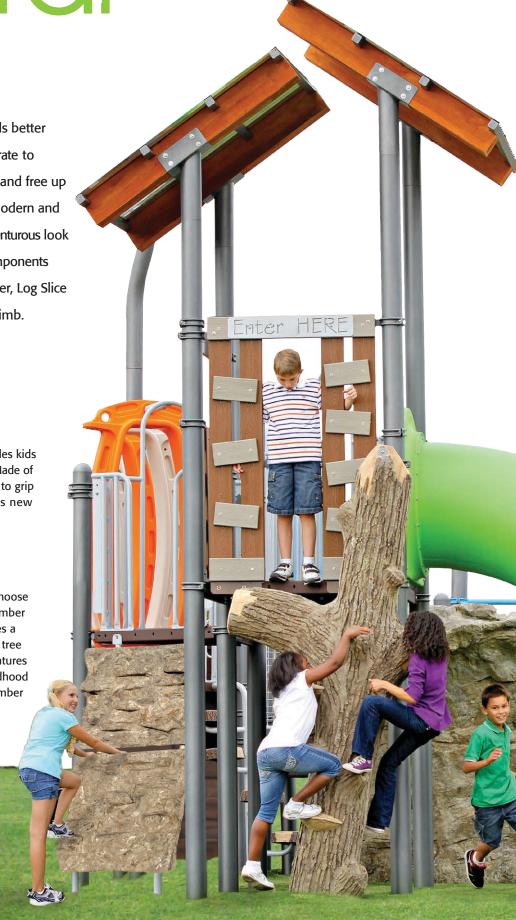

#### NU-edge: Where Nature Meets the Built Environment.

Little Tikes Commercial is on the edge of adventure with this exciting new approach to playground design! Natural Urban Edge was inspired by the outdoors and all the fun activities that happen there. We have taken both urban and rustic features from our environment and fused them into one new and exciting play experience. The NU-Edge play components simulate nature and instill in kids the fun and excitement of exploring the outdoors.

#### the ultimate adventure ground

Little Tikes Commercial has designed a play system totally different from anything you've ever seen. Our Natural Urban Edge playground will challenge kids physically, while stimulating their imaginations.

noturo

nat·u·ral adjective

1. existing in or formed by nature

Natural play settings have proven to help kids better interact with each other, increase their moderate to vigorous activity, expose them to vitamin D and free up their imaginations. NU-Edge incorporates modern and sophisticated design fused with a rugged, adventurous look that speaks directly to kids. Our Natural Components include the Big Fun Rock, Arched Log Climber, Log Slice Climber, Tree Stump Climber and the Tree Climb.

#### **Tree Climbers**

Our Tree Climbers encourage imaginative play. Choose between our Classic Tree Climber or the Tree Climber with a Ladder. Our Classic Tree Climber features a natural, realistic look of a tree, simulating a real tree climbing experience. Our second tree climber features a wood plank ladder, reminiscent of beloved childhood tree houses. For a close- up view of the Tree Climber with a Ladder, see page 12.