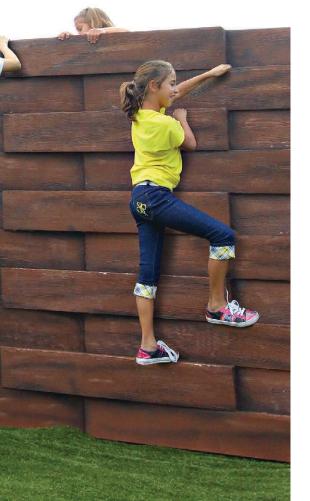

#### NU-Edge™ Inclined Rock Challenge Wall

Our NU-Edge Inclined Rock Challenge Wall provides kids with a challenging and fun climbing experience. Made of Naturtek® materials, this new design offers easy to grip hand and foot holds and creates an adventurous new way to reach playground decks.