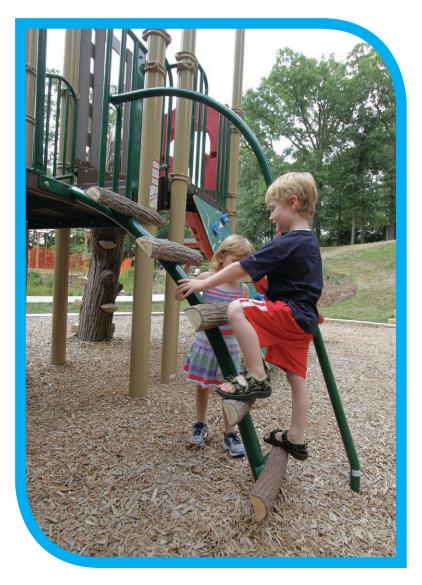

### Arched Log Climber Our traditional arch shaped steel climber has been

Our traditional arch shaped steel climber has been transformed to feature our Naturtek™ wood planks, adding a fun new dimension to this popular classic.