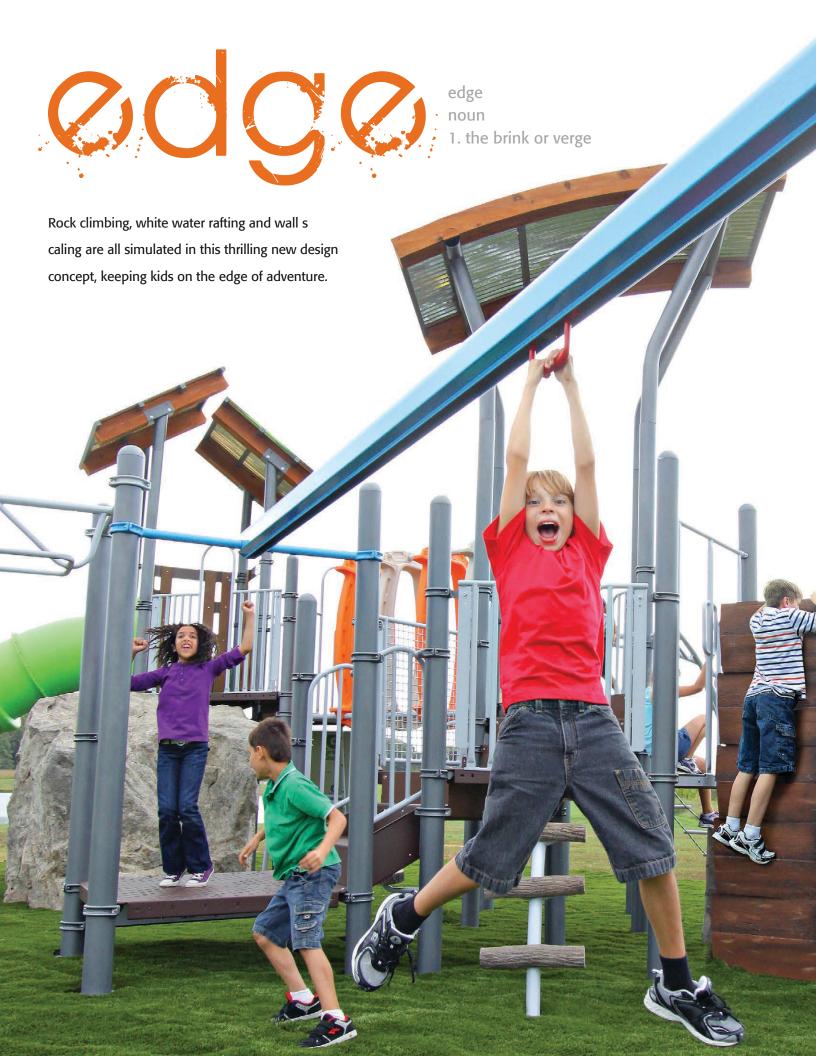

## urban

Rock climbing, white water rafting, and ziplining are all simulated in our edgy NU-Edge play events. Imagine ziplining across a canyon, down a mountain or through a canopy of trees on our Track Ride. Thrill-seekers will not be disappointed with our new line of edgy, adventurous play events.