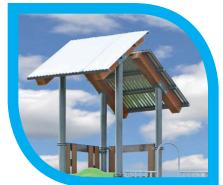

## **Create**

a New Look for Your Playground!

The NU-Edge roof comes in two distinct sun-shade designs, combining urban and corrugated metal with the natural look of Naturtek™ wood beams. The curved beam roof and a slanted beam roof are both available, and can be used alone or doubled up for a unique lodge style design for your playground.

matarias

The NU-Edge playground is designed with two distinctive sun-shade roofs, combining urban corrugated metal with the natural look of Naturtek wood beams. The curved beam roof and a slanted beam roof are both available, and can be used alone or doubled up for a unique lodge style design for your playground.