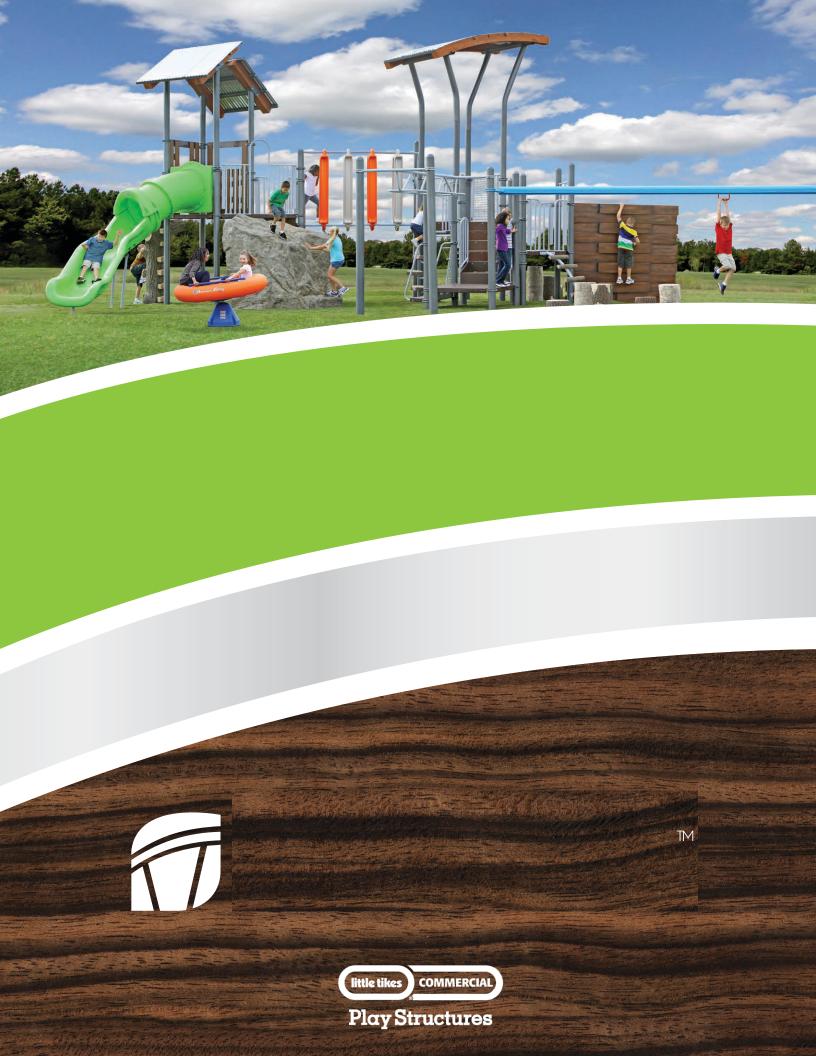

#### NU-edge: Where Nature Meets the Built Environment.

Little Tikes Commercial is on the edge of adventure with this exciting new approach to playground design! Natural Urban Edge was inspired by the outdoors and all the fun activities that happen there. We have taken both urban and rustic features from our environment and fused them into one new and exciting play experience. The NU-Edge play components simulate nature and instill in kids the fun and excitement of exploring the outdoors.

#### the ultimate adventure ground

Little Tikes Commercial has designed a play system totally different from anything you've ever seen. Our Natural Urban Edge playground will challenge kids physically, while stimulating their imaginations.

The natural elements of the NU-Edge play system allows children to create their own adventures by simulating the characteristics of real outdoor environments. Whether climbing the trees of the Hundred Acre Wood with Christopher Robin or conquering the rocky seaside cliffs with Captain Hook, the NU-Edge Natural play events are sure to invoke a multitude of imaginative scenarios for every stage of development.