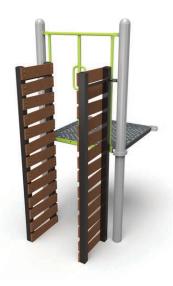

#### **Tree Climbers**

Our Tree Climbers encourage imaginative play. Choose between our Classic Tree Climber or the Tree Climber with a Ladder. Our Classic Tree Climber features a natural, realistic look of a tree, simulating a real tree climbing experience. Our second tree climber features a wood plank ladder, reminiscent of beloved childhood tree houses. For a close- up view of the Tree Climber with a Ladder, see page 12.

#### **Tree Climbers**

Our Tree Climbers encourage imaginative play.
Choose between our Classic Tree Climber or
the Tree Climber with a Ladder. Our Classic Tree
Climber features a natural, realistic look of a tree,
simulating a real tree climbing experience. Our
second tree climber features a wood plank ladder,
reminiscent of beloved childhood tree houses.