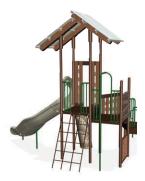

#### the ultimate adventure ground

Little Tikes Commercial has designed a play system totally different from anything you've ever seen. Our Natural Urban Edge playground will challenge kids physically, while stimulating their imaginations.

The natural elements of the NU-Edge play system allows children to create their own adventures by simulating the characteristics of real outdoor environments. Whether climbing the trees of the Hundred Acre Wood with Christopher Robin or conquering the rocky seaside cliffs with Captain Hook, the NU-Edge Natural play events are sure to invoke a multitude of imaginative scenarios for every stage of development.

## **Create**

a New Look for Your Playground!

The NU-Edge roof comes in two distinct sun-shade designs, combining urban and corrugated metal with the natural look of Naturtek™ wood beams. The curved beam roof and a slanted beam roof are both available, and can be used alone or doubled up for a unique lodge style design for your playground.