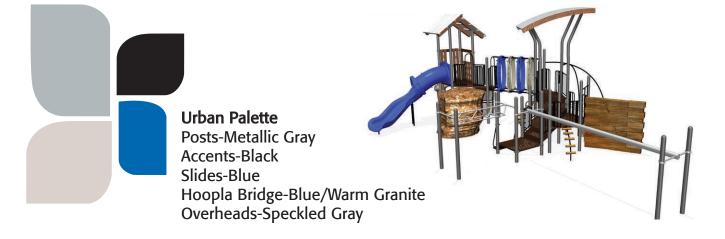

ancing an existing one, Naturtek™ boulders are a fun and naturalistic addition to any outdoor space.

Made from a patented composite resin, Naturtek™ artificial trees are ultra-realistic and have many advantages over the real thing. Our trees are UV stable and will not fade, stain, chip or break after extended exposure to the elements. In addition, they never need watering, never wilt or die and never grow too large. They also conform to ASTM E84 Class I Rating for fire safety.







Our Woven Wire Panel features a linked metal design, which fits right in with the urban features of the NU-Edge product line. The heavy-duty wire construction allows for visibility on the playground decks, while keeping kids safe on higher structures.

"Is it Real or is it Naturtek?"™





# colorpaleites









#### Create a Custom Design for your NU-Edge™ playground

by adding components from our KidBuilders® and PlayBuilders® line.





Back

Create a magical enchanted forest with our tree canopy roof and treehouse panels combined with the NU-Edge components.

Choose from the design configurations featured here or go to our website for more components:

www.littletikescommercial.com









NU-Edge components are available on our KidBuilders 5" post system for maximum versatility. It is also available on our PlayBuiders 3.5" post system making it a great value when budgets are tight.









United States 878 E. Highway 60 Monett, Missouri, USA 65708 800.325.8828 Fax: 417.354.2273 little tikes commercial.com

#### Canada PO Box 125

Paris, Ontario Canada N3L 3E7 519.442.6331 800.265.995