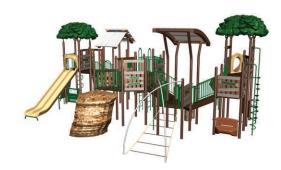

#### Create a Custom Design for your NU-Edge™ playground

by adding components from our KidBuilders® and PlayBuilders® line.

Back

Create a magical enchanted forest with our tree canopy roof and treehouse panels combined with the NU-Edge components.