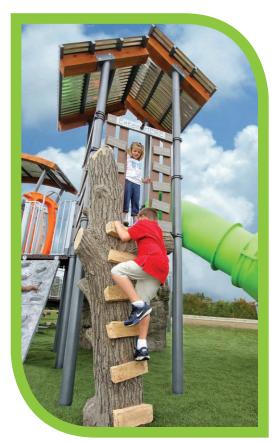

#### **Tree Climbers**

Our Tree Climbers encourage imaginative play. Choose between our Classic Tree Climber or the Tree Climber with a Ladder. Our Classic Tree Climber features a natural, realistic look of a tree, simulating a real tree climbing experience. Our second tree climber features a wood plank ladder, reminiscent of beloved childhood tree houses. For a close- up view of the Tree Climber with a Ladder, see page 12.

#### **Tree Climbers**

Our Tree Climbers encourage imaginative play.
Choose between our Classic Tree Climber or
the Tree Climber with a Ladder. Our Classic Tree
Climber features a natural, realistic look of a tree,
simulating a real tree climbing experience. Our
second tree climber features a wood plank ladder,
reminiscent of beloved childhood tree houses.