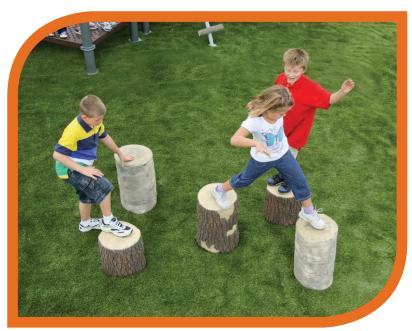

#### Tree Stump Climber

Our realistic Tree Stump Climber is great for balance and coordination. The varying heights and shapes create a challenging climbing experience as kids maneuver from one stump to the next. The contrasting tree bark textures of birch and pine create a distinctive look for your playground. This component is available on both our Kid-Builders® and PlayBuilders® systems giving you maximum versatility and design options.

#### **Individual Tree Stumps**

Our Individual Tree Stumps are available as single play events or can be grouped together to build a creative climbing challenge!