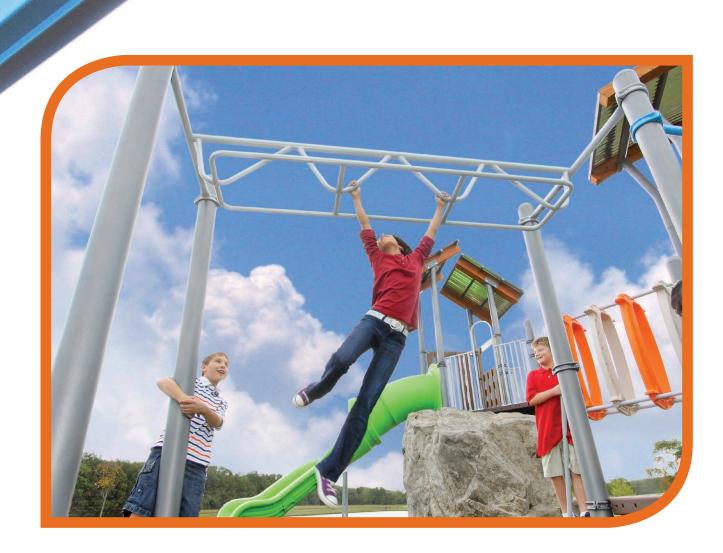

#### **Track Rider**

Our modernized Track Ride is sure to be the hit of the playground! Kids hang on and glide under the track to the other end, just like a real zipline. This challenging component aids in increasing upper body strength, as well as fostering the emotional benefits of increased self-confidence.